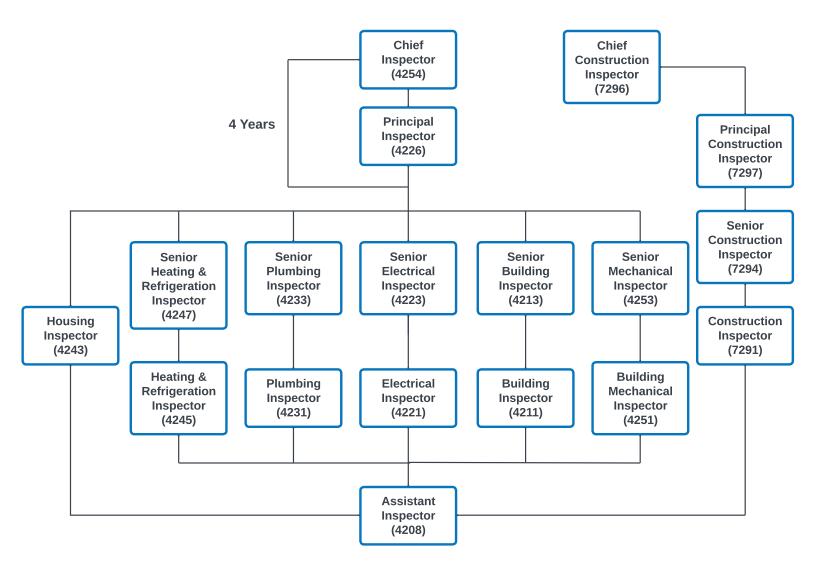

## **BUILDING MECHANICAL INSPECTOR (4251)**

The following information is being given to describe potential opportunities as a **Building Mechanical Inspector**. The career ladder that this title commonly follows has been illustrated in the diagram below. With specific types of experience, promotional or lateral movement between these lines is also possible. You may view the <u>class specification</u> or job <u>bulletin</u> for each title within the career ladder to review specific information about each job. It is encouraged to examine the options available, to be able to promote for what you qualify for. You may also visit the <u>Personnel Department's website</u> for additional information related to jobs available within the City of Los Angeles.